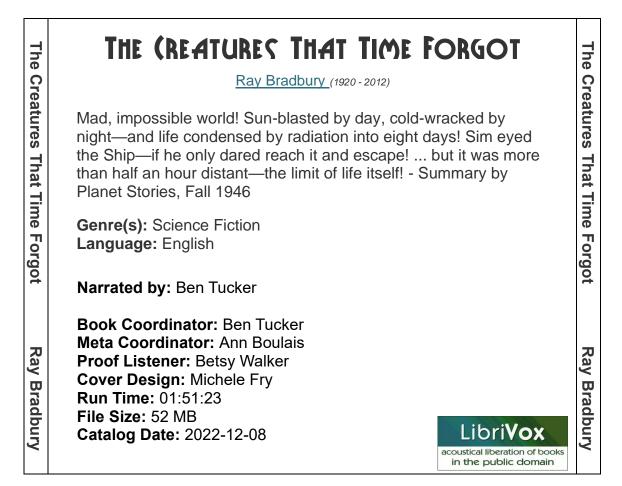

## THE (REATURES THAT TIME FORGOT

Ray Bradbury (1920 - 2012)

Mad, impossible world! Sun-blasted by day, cold-wracked by night—and life condensed by radiation into eight days! Sim eyed the Ship—if he only dared reach it and escape! ... but it was more than half an hour distant—the limit of life itself! -Summary by Planet Stories, Fall 1946

**Genre(s):** Science Fiction **Language:** English

Narrated by: Ben Tucker

Book Coordinator: Ben Tucker Meta Coordinator: Ann Boulais Proof Listener: Betsy Walker Cover Design: Michele Fry Run Time: 01:51:23 File Size: 52 MB Catalog Date: 2022-12-08 Page 2. **Back of CD Jewel Case**. Cut along outer black lines, fold flaps to fit into sides of case. Disassemble jewel case, slide paper in. Reassemble.